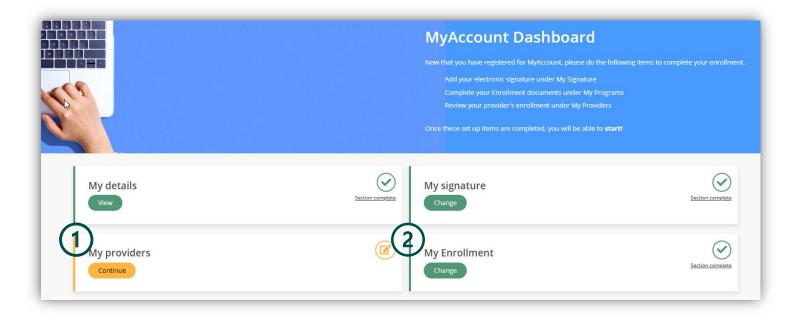

## Quick Guide

On your My Account dashboard:

- 1. Click on **My Providers** to view your providers enrollment status.
- 2. Click on **My Enrollment** to view the participant's enrollment status.

| Order           | Status            | For Participants                                                                                                                                                                                                                                           |
|-----------------|-------------------|------------------------------------------------------------------------------------------------------------------------------------------------------------------------------------------------------------------------------------------------------------|
| 1               | New Application   | The enrollment packet is ready for the Participant or Provider to complete.                                                                                                                                                                                |
| 2               | In Progress       | A portion of the enrollment packet is completed but it has not yet been submitted or signed.                                                                                                                                                               |
| 3               | Signing           | Enrollment forms are completed but not yet signed.                                                                                                                                                                                                         |
| 4               | Awaiting Approval | The signed enrollment packet has been submitted for review and approval.<br>Who Approves: For Participants, the staff at PPL approve enrollment. For provider, enrollment is approved by the participant and once approved will be processed by PPL Staff. |
| 5               | Completed         | Enrollment packet was reviewed and approved.                                                                                                                                                                                                               |
| -               | Returned          | Enrollment packet is missing critical responses, so it was returned for further completion or corrections.                                                                                                                                                 |
| -               | Denied            | Enrollment packet is fully denied or cancelled. For example, an individual could choose not to move forward with their enrollment.                                                                                                                         |
| Vendors<br>Only | Associated        | Vendor has been associated with the participant. Check with your<br>Enrollment Specialist to confirm when vendor can start services.                                                                                                                       |