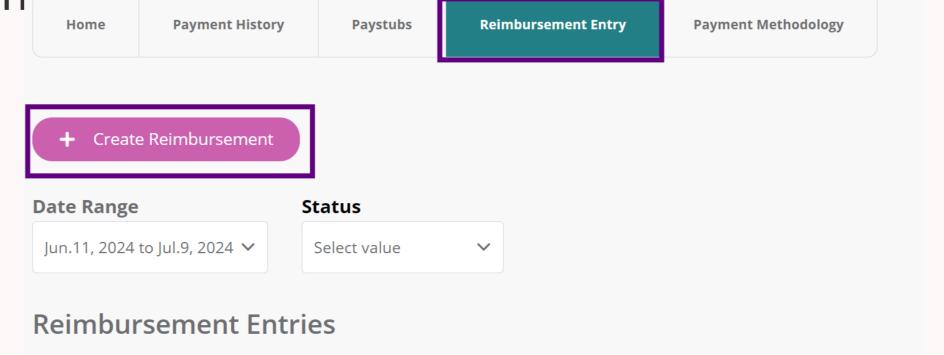

# CLE Mileage

To submit mileage, the CLE will need to click on My Reimbursements on their Enrollment Dashboard. CLEs are required to be reimbursed through direct deposit.

Click Reimbursement Entry and then click Create Reimbursement

and follow the instruction