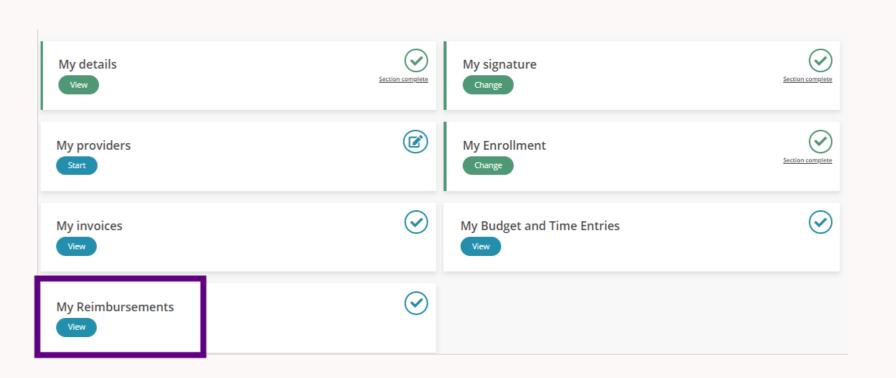

# CLE Mileage

To submit mileage, the CLE will need to click on My Reimbursements on their Enrollment Dashboard. CLEs are required to be reimbursed through direct deposit.

Click Reimbursement Entry and then click Create Reimbursement